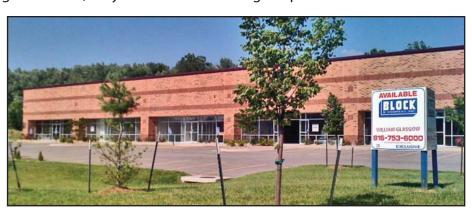

## Block & Co., Inc., Realtors brings Progressive Rail to Independence, MO

July 16, 2010 - (Independence, Missouri) Progress Rail Services Corporation recently leased 14,100 square feet of office / warehouse space in the Centerpoint Business Park located at 3801 Selsa Road in Independence, Missouri. Progressive Rail has leased three suites in the 34,000 square foot existing building at Centerpoint Business Park, which is located just east of the new Centerpoint HCA Midwest Hospital on 39th Street in Independence, Missouri a suburb of Greater Kansas City.

possible, including the most fuel efficient, environmentally friendly locomotive engines, to railroads in every area of the world.

Block & Company, Inc., Realtors was the

leasing agent for the Centerpoint Business Park. William Glasgow of Block & Company, Inc., Realtors handled the lease negotiations for Centerpoint Business Park with regards to Progress Rail Services.